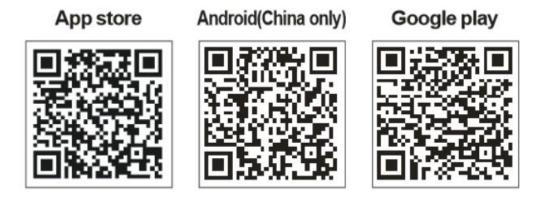

# WI-FI device operation

Please download the official APP software: easyinsmile (IOS system), CF685 (Android system) or scan the following qr code to download the software

When the machine is powered on, the WIFI device will automatically open, turn on the power of the endoscope and light up the LED (Note: there is a unique ID number at the bottom of each host or at the upper right corner of the display. Select the corresponding machine ID number when connecting to WIFI).