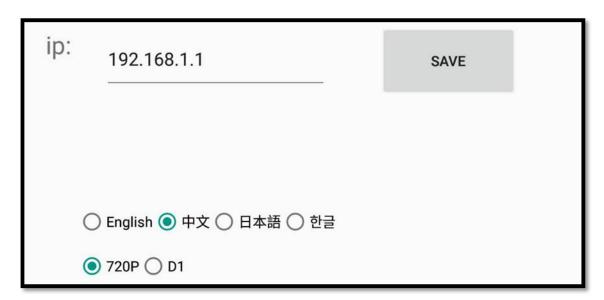

#### 3.2.3. Click "Register" to set the basic information of the customer

3.2.4. Click "Config" to set the language version of the APP, and the following interface will pop up:

①ID setting: 192.168.1.1 (Please do not change the ID)

②SAVE: Save the information

③Language: English, Chinese, Japanese, Korean ④720P/D1: the system preset 720P configuration