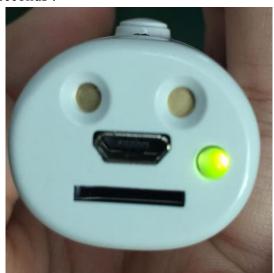

# 2.2 Operation sketch map.

A. Let the MINI SD card insert into the camera

Notice: Please let the back of SD card insert into the camera.

B.press power off button 3 seconds the machine's LED will automatically start after 8 seconds .