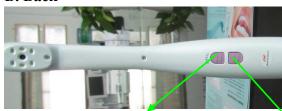

#### B. Back

1.Freeze/Save/power on/ofe

2. Full/Quad/button

- 1. Press option 1 (Freeze/Save/power on/off) the image will be freezed in the monitor, and then press it, the images will be save in the SD card.
- 2. Press option 2(Full/Quad button) to switch the images to full picture or four pcs small pictures