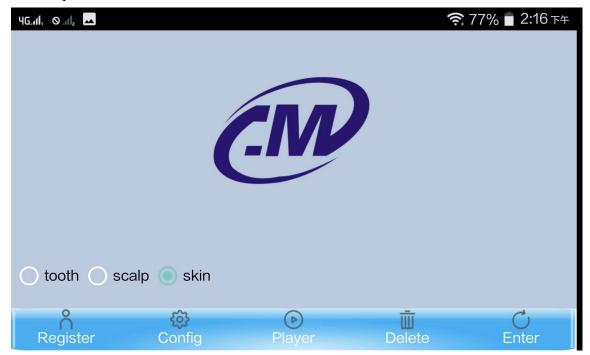

### 3.1.3. Click "configure" to make the following Settings:

① Industry of choice: Dental 、Scalp、 Skin

② Language choice: English or Chinese or Anglais(French)
③ IP address: 192.168.1.1(Please do not change IP address)

(4) Phone/Name: Enter customer information

⑤Add: Add the customer information

**©Clear**: Clear messages on Phone and Name

⑦Del: Delete all customer information
⑧Save: Set the completed parameters
⑨Enter: Enter the software interface
⑩Load Default: Restore factory setting