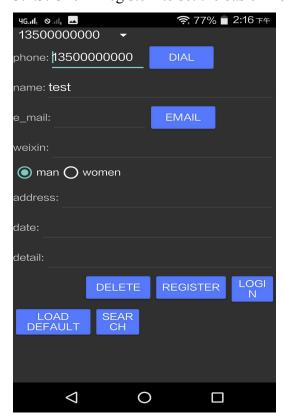

(4) Phone/Name: Enter customer information

⑤Add: Add the customer information

**©Clear**: Clear messages on Phone and Name

⑦Del: Delete all customer information
⑧Save: Set the completed parameters
⑨Enter: Enter the software interface
⑩Load Default: Restore factory setting

#### 3.2.2. Open the software APP and select "Dental"

- (1) Registration: new customer information(2) Configuration: sets the language version
- ③Play: video play
- 4) Delete: delete the video
- 5 Login: enter the software interface

#### 3.2.3. Click "Register" to set the basic information of the customer

3.2.4. Click "Config" to set the language version of the APP, and the following interface will pop up:

①ID setting: 192.168.1.1 (Please do not change the ID)