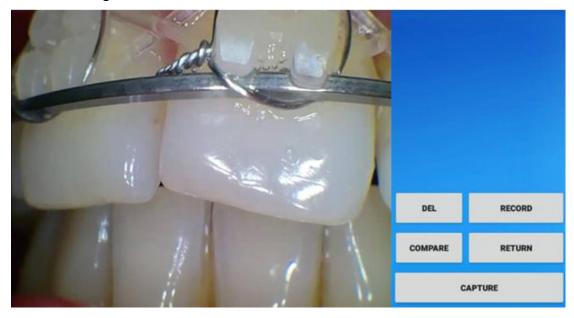

#### 3.1.4. The software interface:

- ①Capture: except the freeze button on the camera you can also take pictures directly through the software.
- ②Compare: You can choose few picture to compare
- 3Del: delete the picture that you don't want
- 4 Record: Record a video
- ⑤ Exit the software

# **Function of the software:**

: Capture

:Full screen

: Delete picture

Compare Photos