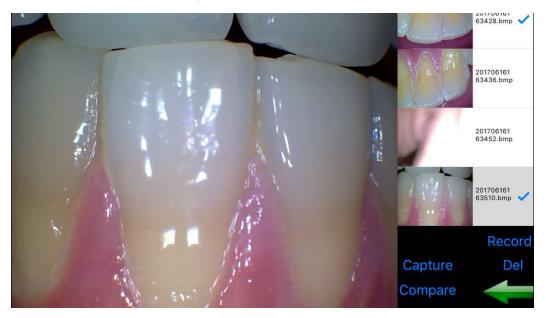

#### 3.1.4. The software interface:

- ①Capture: except the freeze button on the camera you can also take pictures directly through the software.
- ②Compare: You can choose few picture to compare
- 3Del: delete the picture that you don't want
- 4 Record: Record a video
- ⑤ Exit the software