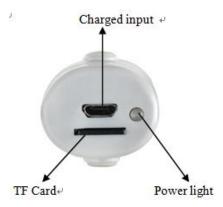

#### C: Bottom

# 2.2 Operation sketch map.

A. Let the MINI SD card insert into the camera

Notice: Please let the back of SD card insert into the camera.

B.press power off button 3 seconds the machine's LED will automatically start after 8 seconds .

 ${\bf NT:}$  please charge the battery fully(6 hours) for the first time use. (Power off to charge)

When the charger indicator lights turn green means that electricity has been filled. If the indicator light shows red, means the battery is not yet