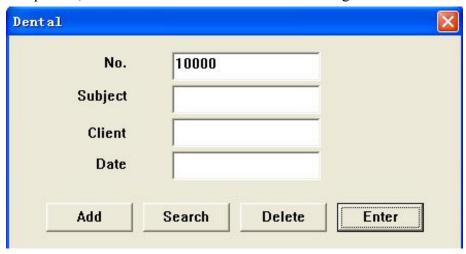

3.3.3.Click M-580 to enter the software

3.3.4. You can put the customer's information in the window, click "Add" after completion, and then click "Enter" into r the shooting screen

3.3.5 Software