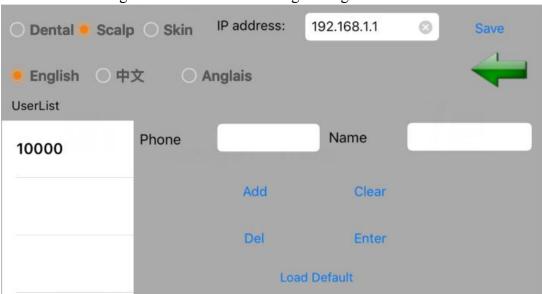

### 3.1.3. Click "configure" to make the following Settings:

① Industry of choice: Dental 、Scalp、 Skin

② Language choice: English or Chinese or Anglais(French)
③ IP address: 192.168.1.1(Please do not change IP address)

(4) Phone/Name: Enter customer information

⑤Add: Add the customer information

**©Clear**: Clear messages on Phone and Name

⑦Del: Delete all customer information
⑧Save: Set the completed parameters
⑨Enter: Enter the software interface
⑩Load Default: Restore factory setting