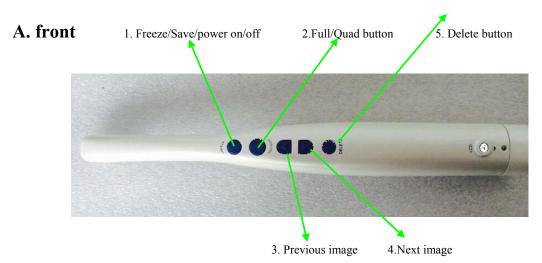

#### 2.1 Intra oral camera

#### Note: WIFI connection password: 88888888.

- 1. Press option 1 (Freeze/Save/power on/off) the image will be freezed in the monitor, and then press it, the images will be save in the SD card.
- 2. Press option 2(Full/Quad button) to switch the images to full picture or four pcs small pictures
- 3. Press Previous image button can check the previous image
- 4. Press Next image button can check the next image
- 5. Press Delete button can delete the images.(press the delete button5seconds can delete all the pictures)