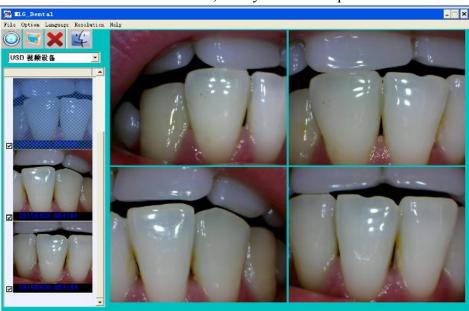

# **Function of the software:**

: Capture

:Full screen

: Delete picture

Compare Photos

# 3.3.6. Select "USB video device", then you can take pictures