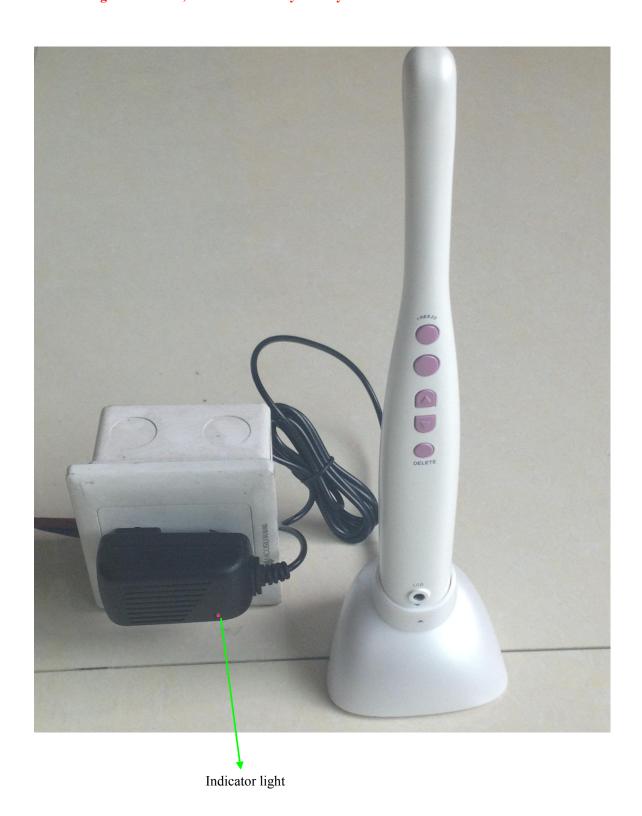

 ${\bf NT:}$  please charge the battery fully(6 hours) for the first time use. (Power off to charge)

When the charger indicator lights turn green means that electricity has been filled. If the indicator light shows red, means the battery is not yet